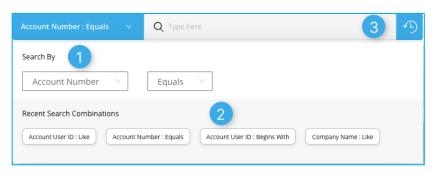

#### **Quick Search**

- 1. Choose account properties to search for
- Quickly access recent search combinations that worked best for you
- 3. Click the clock icon to view a list of accounts you recently accessed