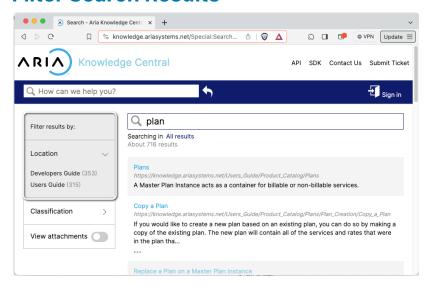

# Introduction to Aria Knowledge Central



#### Introduction

This module highlights key features of Aria's documentation web site, Knowledge Central. Learn how to navigate and search the site, and where to find key content.



# **Major Takeaways**

- Navigate Knowledge Central via Categories and Guides, using the hierarchy dropdown, or clicking always-visible breadcrumbs
- Filter by location within Knowledge Central to refine search results
- Get started quickly as an Aria Billing user or developer integrating with Aria Billing



Quick Tip: Knowledge Central features a "responsive" design, and displays nicely on all device screen sizes.

#### **Filter Search Results**



# **Navigate via Breadcrumb or Dropdown**



#### Introduction to Aria Knowledge Central: Key Content QR Codes & Links



# Aria Knowledge Central

The home page of Aria Knowledge Central, the documentation web site for Aria Billing Cloud.

## **Users Guide**

Resources for users who service accounts and configure Aria via the Aria Billing application.





## **Getting Started**

Suggested topics for getting started with understanding Aria Billing Concepts.

## Release Notes

The most recent 5 release notes for Aria Billing, along with add-on release notes and archives.





## **Developers Guide**

Resources for developers responsible for integrating IT systems with Aria.

Developers Jump Start
Suggested topics for getting started
with developing applications that
integrate with Aria B