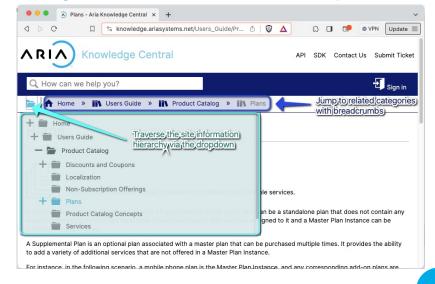

# Introduction to Aria Knowledge Central



#### Introduction

This module highlights key features of Aria's documentation web site, Knowledge Central. Learn how to navigate and search the site, and where to find key content.



# **Major Takeaways**

- Navigate Knowledge Central via Categories and Guides, using the hierarchy dropdown, or clicking always-visible breadcrumbs
- Filter by location within Knowledge Central to refine search results
- Get started quickly as an Aria Billing user or developer integrating with Aria Billing



Quick Tip: Knowledge Central features a "responsive" design, and displays nicely on all device screen sizes.

#### **Filter Search Results**



# **Navigate via Breadcrumb or Dropdown**



#### Introduction to Aria Knowledge Central: Key Content QR Codes & Links



# Aria Knowledge Central

The home page of Aria Knowledge Central, the documentation web site for Aria Billing Cloud.

## **Users Guide**

Resources for users who service accounts and configure Aria via the Aria Billing application.





## **Getting Started**

Suggested topics for getting started with understanding Aria Billing Concepts.

## Release Notes

The most recent 5 release notes for Aria Billing, along with add-on release notes and archives.





## **Developers Guide**

Resources for developers responsible for integrating IT systems with Aria.

Developers Jump Start
Suggested topics for getting started
with developing applications that
integrate with Aria Billing Cloud.





## Aria Billing Cloud API